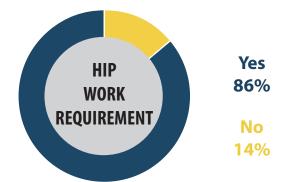

## **2018 SURVEY RESULTS**

## STATE SENATOR JOHN B. CRANE

- Do you think criminals should receive longer sentences if they committed their crime because of prejudice against a specific trait of the victim such as race, religion or gender?
- 2. Should a person be required to pay a fee and undergo a background check in order to get a permit to carry a handgun in public?





In order to limit prescription drug abuse, should doctors be required to check a patient's prescription history before issuing a new prescription?







- Indiana schools currently set their own calendars. Should schools be prohibited from starting classes before the last Monday in August?
- Current Indiana law requires a child's education to begin by age 7. Do you support or oppose changing the law so that a child's education must begin by age 5?





Results calculated using online and mailed-in survey responses from Senate District 24.



## **2018 SURVEY RESULTS**

## STATE SENATOR JOHN B. CRANE

Indiana currently charges a fee to get a handgun permit.
Do you support or oppose making the permit free?



Hoosiers currently must register about a month before Election Day in order to vote. Should the law be changed so you can both register and vote on Election Day?



Indiana currently allows mail-in voting only if a person has a hardsh