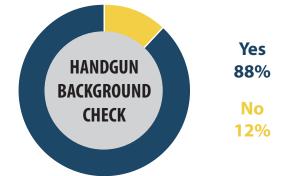

## STATE SENATOR JOHN B. CRANE

- Do you think criminals should receive longer sentences if they committed their crime because of prejudice against a specific trait of the victim such as race, religion or gender?
- 2. Should a person be required to pay a fee and undergo a background check in order to get a permit to carry a handgun in public?