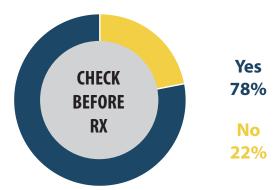

In order to limit prescription drug abuse, should doctors be required to check a patient's prescription history before issuing a new prescription?

- Indiana schools currently set their own calendars. Should schools be prohibited from starting classes before the last Monday in August?
- Current Indiana law requires a child's education to begin by age 7. Do you support or oppose changing the law so that a child's education must begin by age 5?