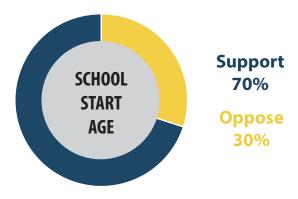

In order to limit prescription drug abuse, should doctors be required to check a patient's prescription history before issuing a new prescription?

- Indiana schools currently set their own calendars. Should schools be prohibited from starting classes before the last Monday in August?
- Current Indiana law requires a child's education to begin by age 7. Do you support or oppose changing the law so that a child's education must begin by age 5?