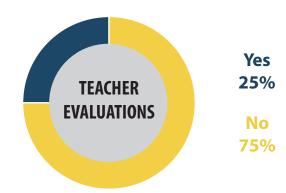

Should student scores from Indiana's statewide test be used as part of teachers' job performance evaluations?

Results calculated using online survey responses from Senate District 24.