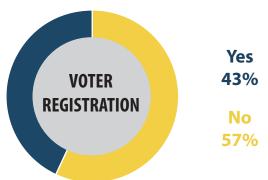

## STATE SENATOR JOHN B. CRANE

Indiana currently charges a fee to get a handgun permit.
Do you support or oppose making the permit free?

Hoosiers currently must register about a month before Election Day in order to vote. Should the law be changed so you can both register and vote on Election Day?