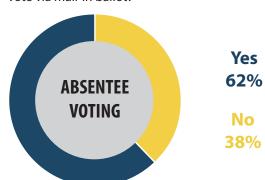

Indiana currently allows mail-in voting only if a person has a hardship that prevents him/her from voting in person. Should the law be changed so all Hoosiers can vote via mail-in ballot?

Should illegal immigrants who were brought to the United States as children be eligible to receive the same in-state college tuition rate as legal Indiana residents?