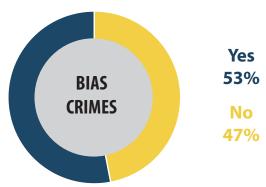

## STATE SENATOR JOHN B. CRANE

- Do you think criminals should receive longer sentences if they committed their crime because of prejudice against a specific trait of the victim such as race, religion or gender?
- 2. Should a person be required to pay a fee and undergo a background check in order to get a permit to carry a handgun in public?