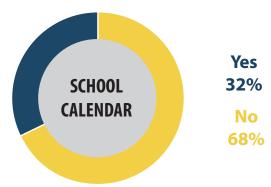

In order to limit prescription drug abuse, should doctors be required to check a patient's prescription history before issuing a new prescription?

- Indiana schools currently set their own calendars. Should schools be prohibited from starting classes before the last Monday in August?
- Current Indiana law requires a child's education to begin by age 7. Do you support or oppose changing the law so that a child's education must begin by age 5?