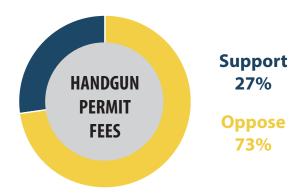

## STATE SENATOR JOHN B. CRANE

Indiana currently charges a fee to get a handgun permit.
Do you support or oppose making the permit free?

Hoosiers currently must register about a month before Election Day in order to vote. Should the law be changed so you can both register and vote on Election Day?